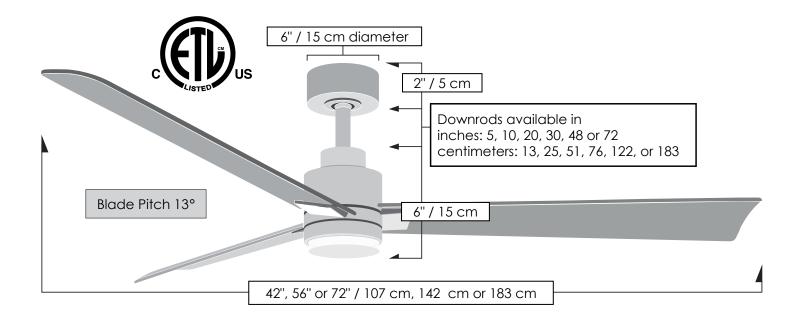

## TECHNICAL SPECIFICATIONS

| CEILING PITCH TABLE |               |
|---------------------|---------------|
| 0/12                | 0 degrees     |
| 1/12                | 4.76 degrees  |
| 2/12                | 9.46 degrees  |
| 3/12                | 14.04 degrees |
| 4/12                | 18.43 degrees |
| 5/12                | 22.62 degrees |
| 6/12                | 26.57 degrees |
| 7/12                | 30.26 degrees |
| 8/12                | 33.69 degrees |
| 9/12                | 36.87 degrees |
| 10/12               | 39.81 degrees |
| 11/12               | 42.51 degrees |

| CEILING HEIGHT / DOWNROD<br>TABLE |                                                    |  |
|-----------------------------------|----------------------------------------------------|--|
| Ceiling<br>Height                 | Downrod Lengths<br>Field cuttable. Non-threaded    |  |
| 10 ft or less                     | 5 inches / 13 cm<br>Use safety cages if applicable |  |
| 10 -12 feet                       | 10 inches / 25 cm                                  |  |
| 13 feet                           | 20 inches / 51 cm                                  |  |
| 14 feet                           | 30 inches / 76 cm                                  |  |
| 15 feet                           | 48 inches / 122 cm                                 |  |
| 16 feet +                         | 72 inches / 183 cm                                 |  |