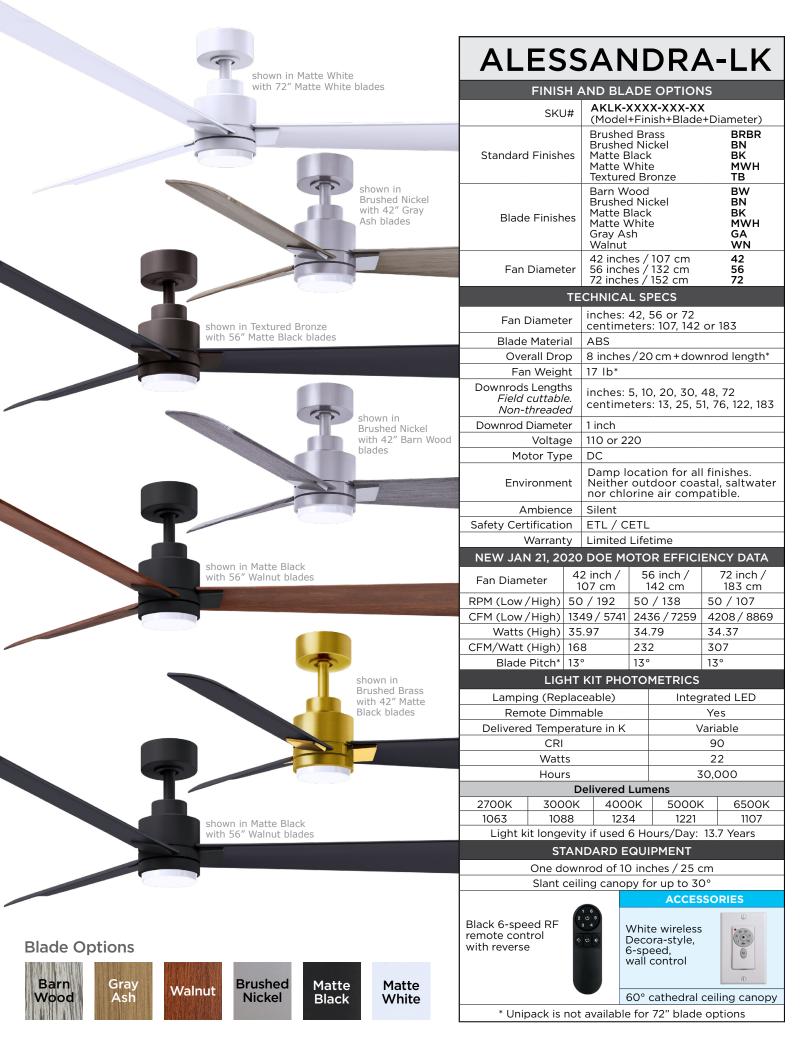

## Alessandra-LK

Minimal form with maximum efficiency. With a wide range of blade sizes, the Alessandra-LK can accommodate any space. This thoughtfully crafted and versatile fan will complement any aesthetic and improves the health and comfort of any room. Highly customizable, the Alessandra-LK is available in five different body finishes, seven blade options, and a dimmable 2700K-6500K CCT light kit. Suitable for damp locations. Backed by a limited lifetime warranty, our fans are of the highest quality and will dutifully perform for years to come. Constructed of cast aluminum and heavy stamped steel, the Alessandra-LK has a limited lifetime warranty.

## Alessandra-LK