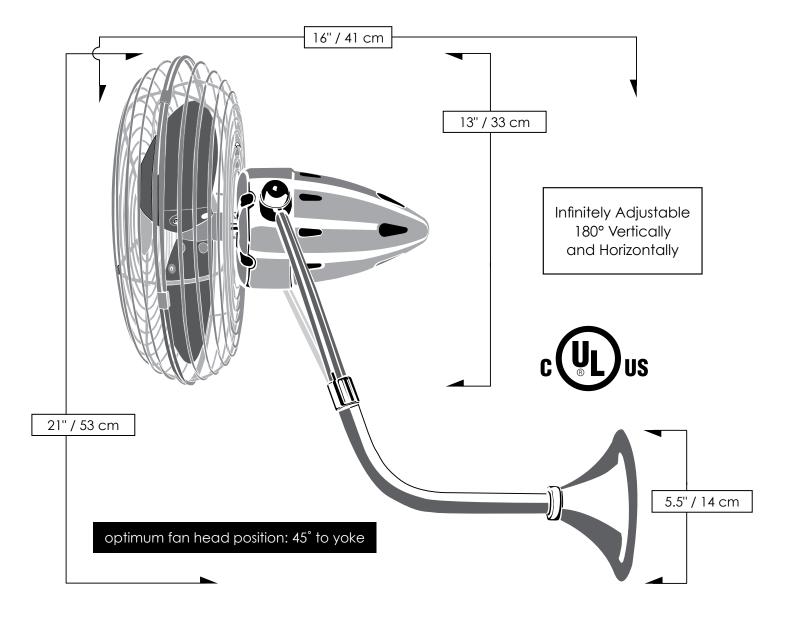

The Bruna Parede is reminiscent of the wall fans of the early 20th century. The fan head of the Bruna Parede wall mounted fan can be infinitely positioned vertically and horizontally across 180-degree arcs to provide maximum directional airflow. It can be mounted in small, awkward spaces or in front of HVAC ducts to make more efficient the heating, ventilation or air conditioning of any space. Constructed of cast aluminum, heavy spun and stamped steel, the Bruna Parede carries a limited lifetime warranty.

## FINISH AND BLADE OPTIONS

|                                             | AND BEADE OF HONS                                                                                                                                                                                                                        |                                                                                                                       |
|---------------------------------------------|------------------------------------------------------------------------------------------------------------------------------------------------------------------------------------------------------------------------------------------|-----------------------------------------------------------------------------------------------------------------------|
| SKU#                                        | <b>BP-XXXXXX</b><br>(Model+Finish)                                                                                                                                                                                                       |                                                                                                                       |
| Standard Finishes                           | Black<br>Bronzette<br>Brushed Nickel                                                                                                                                                                                                     | BK<br>BZZT<br>BN                                                                                                      |
| Special Order                               | Brushed Brass<br>Brushed Copper<br>Polished Brass<br>Polished Chrome<br>Polished Copper<br>Polished Chrome Damp<br>Brushed Nickel Damp<br>Gloss White<br>Agua Marinha<br>Ametista<br>Black Nickel<br>Esmeralda<br>Ouro<br>Rubi<br>Safira | BRBR<br>BRCP<br>PB<br>CR<br>CP<br>CRDAMP<br>BNDAMP<br>WH<br>LTBLUE<br>LTPURPLE<br>BKN<br>GREEN<br>GOLD<br>RED<br>BLUE |
| TECHNICAL SPECS                             |                                                                                                                                                                                                                                          |                                                                                                                       |
| Fan Weight                                  | 8 lbs                                                                                                                                                                                                                                    |                                                                                                                       |
| Blade Material                              | Metal                                                                                                                                                                                                                                    |                                                                                                                       |
| Voltage                                     | 110 or 220                                                                                                                                                                                                                               |                                                                                                                       |
| Motor Type                                  | AC                                                                                                                                                                                                                                       |                                                                                                                       |
| Oscillation                                 | No                                                                                                                                                                                                                                       |                                                                                                                       |
| Fan Diameter                                | 13 inches / 33 cm                                                                                                                                                                                                                        |                                                                                                                       |
| Fan Height                                  | 21 inches / 51 cm                                                                                                                                                                                                                        |                                                                                                                       |
| Fan Projection                              | 16 inches / 41 cm                                                                                                                                                                                                                        |                                                                                                                       |
| Recommended<br>Mounting Height              | Approximately 24 inches<br>61 cm from ceiling                                                                                                                                                                                            | ; /                                                                                                                   |
| Fan Guard                                   | Safety Cage                                                                                                                                                                                                                              |                                                                                                                       |
| Environment                                 | Damp location with pow<br>coat only. Neither coast<br>nor chlorine compatible.                                                                                                                                                           | al, saltwater                                                                                                         |
| Ambience                                    | Soothing White Noise                                                                                                                                                                                                                     |                                                                                                                       |
| Safety Certification                        | UL / CUL                                                                                                                                                                                                                                 |                                                                                                                       |
| Warranty                                    | Limited Lifetime                                                                                                                                                                                                                         |                                                                                                                       |
| NEW JAN 21, 2020 DOE MOTOR EFFICIENCY DATA  |                                                                                                                                                                                                                                          |                                                                                                                       |
| RPM (Low / High)                            | 1021 / 1418                                                                                                                                                                                                                              |                                                                                                                       |
| CFM (Low / High)                            | 839 / 1181                                                                                                                                                                                                                               |                                                                                                                       |
| Watts (High)                                | 49.00                                                                                                                                                                                                                                    |                                                                                                                       |
| CFM/Watt (High)<br>Blade Pitch              | 24.01<br>31°                                                                                                                                                                                                                             |                                                                                                                       |
|                                             |                                                                                                                                                                                                                                          |                                                                                                                       |
| Safety cage                                 |                                                                                                                                                                                                                                          |                                                                                                                       |
|                                             | wall junction box                                                                                                                                                                                                                        | 0                                                                                                                     |
| Decora-style, 3-speed wall control in white |                                                                                                                                                                                                                                          |                                                                                                                       |
|                                             |                                                                                                                                                                                                                                          |                                                                                                                       |