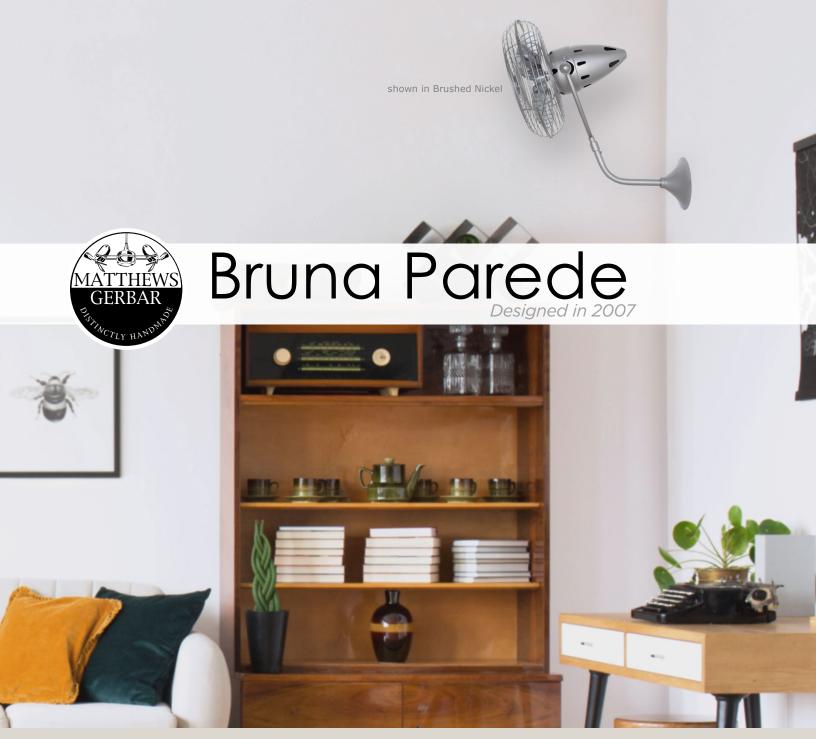

The Bruna Parede is reminiscent of the wall fans of the early 20th century. The fan head of the Bruna Parede wall mounted fan can be infinitely positioned vertically and horizontally across 180-degree arcs to provide maximum directional airflow. It can be mounted in small, awkward spaces or in front of HVAC ducts to make more efficient the heating, ventilation or air conditioning of any space. Constructed of cast aluminum, heavy spun and stamped steel, the Bruna Parede carries a limited lifetime warranty.

## BRUNA PAREDE