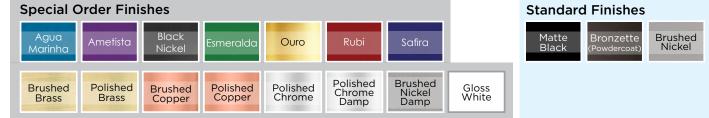

## FINISH AND BLADE OPTIONS

|                                             | AND BEADE OF HONS                                                                                                                                                                                                                        |                                                                                                                       |
|---------------------------------------------|------------------------------------------------------------------------------------------------------------------------------------------------------------------------------------------------------------------------------------------|-----------------------------------------------------------------------------------------------------------------------|
| SKU#                                        | <b>BP-XXXXXX</b><br>(Model+Finish)                                                                                                                                                                                                       |                                                                                                                       |
| Standard Finishes                           | Black<br>Bronzette<br>Brushed Nickel                                                                                                                                                                                                     | BK<br>BZZT<br>BN                                                                                                      |
| Special Order                               | Brushed Brass<br>Brushed Copper<br>Polished Brass<br>Polished Chrome<br>Polished Copper<br>Polished Chrome Damp<br>Brushed Nickel Damp<br>Gloss White<br>Agua Marinha<br>Ametista<br>Black Nickel<br>Esmeralda<br>Ouro<br>Rubi<br>Safira | BRBR<br>BRCP<br>PB<br>CR<br>CP<br>CRDAMP<br>BNDAMP<br>WH<br>LTBLUE<br>LTPURPLE<br>BKN<br>GREEN<br>GOLD<br>RED<br>BLUE |
| TECHNICAL SPECS                             |                                                                                                                                                                                                                                          |                                                                                                                       |
| Fan Weight                                  | 8 lbs                                                                                                                                                                                                                                    |                                                                                                                       |
| Blade Material                              | Metal                                                                                                                                                                                                                                    |                                                                                                                       |
| Voltage                                     | 110 or 220                                                                                                                                                                                                                               |                                                                                                                       |
| Motor Type                                  | AC                                                                                                                                                                                                                                       |                                                                                                                       |
| Oscillation                                 | No                                                                                                                                                                                                                                       |                                                                                                                       |
| Fan Diameter                                | 13 inches / 33 cm                                                                                                                                                                                                                        |                                                                                                                       |
| Fan Height                                  | 21 inches / 51 cm                                                                                                                                                                                                                        |                                                                                                                       |
| Fan Projection                              | 16 inches / 41 cm                                                                                                                                                                                                                        |                                                                                                                       |
| Recommended<br>Mounting Height              | Approximately 24 inches<br>61 cm from ceiling                                                                                                                                                                                            | ; /                                                                                                                   |
| Fan Guard                                   | Safety Cage                                                                                                                                                                                                                              |                                                                                                                       |
| Environment                                 | Damp location with pow<br>coat only. Neither coast<br>nor chlorine compatible.                                                                                                                                                           | al, saltwater                                                                                                         |
| Ambience                                    | Soothing White Noise                                                                                                                                                                                                                     |                                                                                                                       |
| Safety Certification                        | UL / CUL                                                                                                                                                                                                                                 |                                                                                                                       |
| Warranty                                    | Limited Lifetime                                                                                                                                                                                                                         |                                                                                                                       |
| NEW JAN 21, 2020 DOE MOTOR EFFICIENCY DATA  |                                                                                                                                                                                                                                          |                                                                                                                       |
| RPM (Low / High)                            | 1021 / 1418                                                                                                                                                                                                                              |                                                                                                                       |
| CFM (Low / High)                            | 839 / 1181                                                                                                                                                                                                                               |                                                                                                                       |
| Watts (High)                                | 49.00                                                                                                                                                                                                                                    |                                                                                                                       |
| CFM/Watt (High)<br>Blade Pitch              | 24.01<br>31°                                                                                                                                                                                                                             |                                                                                                                       |
|                                             |                                                                                                                                                                                                                                          |                                                                                                                       |
| Safety cage                                 |                                                                                                                                                                                                                                          |                                                                                                                       |
|                                             | wall junction box                                                                                                                                                                                                                        | 0                                                                                                                     |
| Decora-style, 3-speed wall control in white |                                                                                                                                                                                                                                          |                                                                                                                       |
|                                             |                                                                                                                                                                                                                                          |                                                                                                                       |