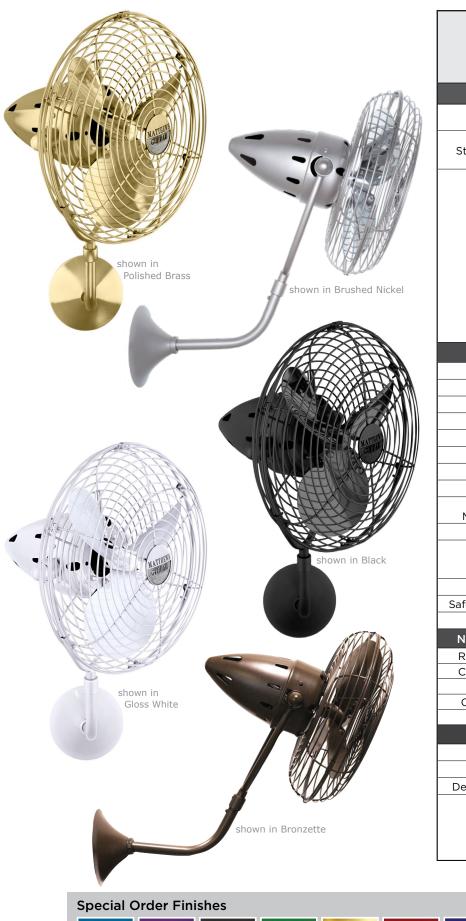

## FINISH AND BLADE OPTIONS

|                                             | AND BEADE OF HONS                                                                                                                                                                                                                        |                                                                                                                       |
|---------------------------------------------|------------------------------------------------------------------------------------------------------------------------------------------------------------------------------------------------------------------------------------------|-----------------------------------------------------------------------------------------------------------------------|
| SKU#                                        | <b>BP-XXXXXX</b><br>(Model+Finish)                                                                                                                                                                                                       |                                                                                                                       |
| Standard Finishes                           | Black<br>Bronzette<br>Brushed Nickel                                                                                                                                                                                                     | BK<br>BZZT<br>BN                                                                                                      |
| Special Order                               | Brushed Brass<br>Brushed Copper<br>Polished Brass<br>Polished Chrome<br>Polished Copper<br>Polished Chrome Damp<br>Brushed Nickel Damp<br>Gloss White<br>Agua Marinha<br>Ametista<br>Black Nickel<br>Esmeralda<br>Ouro<br>Rubi<br>Safira | BRBR<br>BRCP<br>PB<br>CR<br>CP<br>CRDAMP<br>BNDAMP<br>WH<br>LTBLUE<br>LTPURPLE<br>BKN<br>GREEN<br>GOLD<br>RED<br>BLUE |
| TECHNICAL SPECS                             |                                                                                                                                                                                                                                          |                                                                                                                       |
| Fan Weight                                  | 8 lbs                                                                                                                                                                                                                                    |                                                                                                                       |
| Blade Material                              | Metal                                                                                                                                                                                                                                    |                                                                                                                       |
| Voltage                                     | 110 or 220                                                                                                                                                                                                                               |                                                                                                                       |
| Motor Type                                  | AC                                                                                                                                                                                                                                       |                                                                                                                       |
| Oscillation                                 | No                                                                                                                                                                                                                                       |                                                                                                                       |
| Fan Diameter                                | 13 inches / 33 cm                                                                                                                                                                                                                        |                                                                                                                       |
| Fan Height                                  | 21 inches / 51 cm                                                                                                                                                                                                                        |                                                                                                                       |
| Fan Projection                              | 16 inches / 41 cm                                                                                                                                                                                                                        |                                                                                                                       |
| Recommended<br>Mounting Height              | Approximately 24 inches<br>61 cm from ceiling                                                                                                                                                                                            | ; /                                                                                                                   |
| Fan Guard                                   | Safety Cage                                                                                                                                                                                                                              |                                                                                                                       |
| Environment                                 | Damp location with pow<br>coat only. Neither coast<br>nor chlorine compatible.                                                                                                                                                           | al, saltwater                                                                                                         |
| Ambience                                    | Soothing White Noise                                                                                                                                                                                                                     |                                                                                                                       |
| Safety Certification                        | UL / CUL                                                                                                                                                                                                                                 |                                                                                                                       |
| Warranty                                    | Limited Lifetime                                                                                                                                                                                                                         |                                                                                                                       |
| NEW JAN 21, 2020 DOE MOTOR EFFICIENCY DATA  |                                                                                                                                                                                                                                          |                                                                                                                       |
| RPM (Low / High)                            | 1021 / 1418                                                                                                                                                                                                                              |                                                                                                                       |
| CFM (Low / High)                            | 839 / 1181                                                                                                                                                                                                                               |                                                                                                                       |
| Watts (High)                                | 49.00                                                                                                                                                                                                                                    |                                                                                                                       |
| CFM/Watt (High)<br>Blade Pitch              | 24.01<br>31°                                                                                                                                                                                                                             |                                                                                                                       |
|                                             |                                                                                                                                                                                                                                          |                                                                                                                       |
| Safety cage                                 |                                                                                                                                                                                                                                          |                                                                                                                       |
|                                             | wall junction box                                                                                                                                                                                                                        | 0                                                                                                                     |
| Decora-style, 3-speed wall control in white |                                                                                                                                                                                                                                          |                                                                                                                       |
|                                             |                                                                                                                                                                                                                                          |                                                                                                                       |