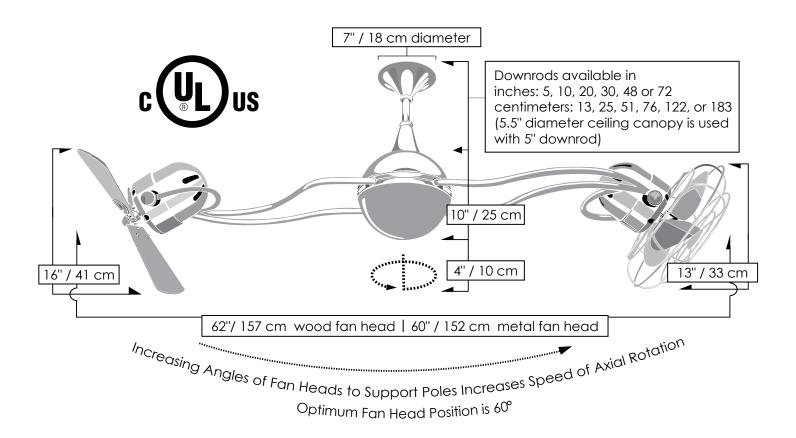

infinitely positioned in 180-degree arcs for optimum air movement; the greater the angle of the motor to the horizontal support rods (up or down), the faster the axial rotation. A slow, controlled axial rotation is achieved by both fan head position and fan blade speed. Matthews 360° rotational fans circulate heat and air conditioning more efficiently than traditional paddle fans. Constructed of cast aluminum, heavy spun and stamped steel, the Italo Ventania carries a limited lifetime warranty.

### ITALO VENTANIA

| 11712                                               |                                                                                                                                                                                                                                                                                                | , (1 (1) (                                            |  |  |
|-----------------------------------------------------|------------------------------------------------------------------------------------------------------------------------------------------------------------------------------------------------------------------------------------------------------------------------------------------------|-------------------------------------------------------|--|--|
| FINISH .                                            | AND BLADE OPT                                                                                                                                                                                                                                                                                  | IONS                                                  |  |  |
| SKU#                                                | IV-XXXXXX-XXX<br>(Model+Finish+Blade)                                                                                                                                                                                                                                                          |                                                       |  |  |
| Standard Finishes                                   | Black BK Bronzette BZZT Brushed Nickel BN                                                                                                                                                                                                                                                      |                                                       |  |  |
| Special Order                                       | Brushed Brass Brushed Copper Polished Chrome Polished Chrome Polished Chrome Damp Brushed Nickel Damp Gloss White Agua Marinha Ametista Black Nickel Esmeralda Ouro Rubi Safira BRBR BRCP PB BRCP BRUB CR CR CR CR CR CR CR DAMP BNDAMP WH LTBLUE LTPURPLE BKN GREEN GREEN GREEN GOLD RED BLUE |                                                       |  |  |
| Fan Blade                                           | Solid Mahogany<br>Wood Blade <b>WD</b><br>Metal Blade <b>MTL</b>                                                                                                                                                                                                                               |                                                       |  |  |
| TECHNICAL SPECS                                     |                                                                                                                                                                                                                                                                                                |                                                       |  |  |
| Fan Weight                                          | Fan Weight 24 lbs                                                                                                                                                                                                                                                                              |                                                       |  |  |
| Voltage                                             | 110 or 220                                                                                                                                                                                                                                                                                     |                                                       |  |  |
| Motor Type                                          | AC                                                                                                                                                                                                                                                                                             |                                                       |  |  |
| Rotation                                            | Yes                                                                                                                                                                                                                                                                                            |                                                       |  |  |
| Downrods Lengths<br>Field cuttable.<br>Non-threaded | inches: 5, 10, 20, 30, 48, 72<br>centimeters: 13, 25, 51, 76, 122, 183                                                                                                                                                                                                                         |                                                       |  |  |
| Downrod Diameter                                    | .75 inch                                                                                                                                                                                                                                                                                       |                                                       |  |  |
| Overall Drop                                        | 14 inches / 36 cm + downrod length                                                                                                                                                                                                                                                             |                                                       |  |  |
| Environment                                         | Damp location with protective powder or clear coat only. Neither coastal, saltwater nor chlorine compatible.                                                                                                                                                                                   |                                                       |  |  |
| Ambience                                            | Soothing White Noise                                                                                                                                                                                                                                                                           |                                                       |  |  |
| Safety Certification                                | UL / CUL                                                                                                                                                                                                                                                                                       |                                                       |  |  |
| Warranty                                            | Limited Lifetime                                                                                                                                                                                                                                                                               |                                                       |  |  |
| NEW JAN 21, 2020 DOE MOTOR EFFICIENCY DATA          |                                                                                                                                                                                                                                                                                                |                                                       |  |  |
| Fan Head Options                                    | Solid Mahogany<br>Wood                                                                                                                                                                                                                                                                         | Metal with Guard                                      |  |  |
| Fan Diameter                                        | 62 inches/157 cm                                                                                                                                                                                                                                                                               | 60 inches / 152 cm                                    |  |  |
| Fan Blade Diameter                                  | 16 inches / 41 cm                                                                                                                                                                                                                                                                              | 13 inches / 33 cm                                     |  |  |
| Guard Options                                       | No Cage Option                                                                                                                                                                                                                                                                                 | Decorative Cage<br>or Safety Cage<br>with tight tines |  |  |
| RPM (Low / High)                                    | 715 / 1209                                                                                                                                                                                                                                                                                     | 685 / 1139                                            |  |  |
| CFM (Low / High)                                    | 2644 / 4519                                                                                                                                                                                                                                                                                    | 1372 / 2278                                           |  |  |
| Watts (High)                                        | 91.63                                                                                                                                                                                                                                                                                          | 94.76                                                 |  |  |
| CFM/Watt (High)                                     | 49.32                                                                                                                                                                                                                                                                                          | 24.04                                                 |  |  |
| Blade Pitch                                         | 19°                                                                                                                                                                                                                                                                                            | 31°                                                   |  |  |