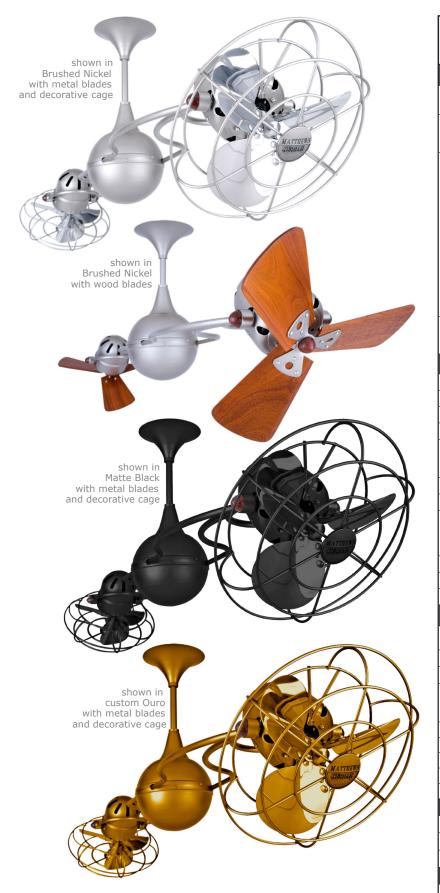

### ITALO VENTANIA

| 11712                                               |                                                                                                                                                                                                                                                                                                | , (1 (1) (                                            |  |  |
|-----------------------------------------------------|------------------------------------------------------------------------------------------------------------------------------------------------------------------------------------------------------------------------------------------------------------------------------------------------|-------------------------------------------------------|--|--|
| FINISH .                                            | AND BLADE OPT                                                                                                                                                                                                                                                                                  | IONS                                                  |  |  |
| SKU#                                                | IV-XXXXXX-XXX<br>(Model+Finish+Blade)                                                                                                                                                                                                                                                          |                                                       |  |  |
| Standard Finishes                                   | Black BK Bronzette BZZT Brushed Nickel BN                                                                                                                                                                                                                                                      |                                                       |  |  |
| Special Order                                       | Brushed Brass Brushed Copper Polished Chrome Polished Chrome Polished Chrome Damp Brushed Nickel Damp Gloss White Agua Marinha Ametista Black Nickel Esmeralda Ouro Rubi Safira BRBR BRCP PB BRCP BRUB CR CR CR CR CR CR CR DAMP BNDAMP WH LTBLUE LTPURPLE BKN GREEN GREEN GREEN GOLD RED BLUE |                                                       |  |  |
| Fan Blade                                           | Solid Mahogany<br>Wood Blade <b>WD</b><br>Metal Blade <b>MTL</b>                                                                                                                                                                                                                               |                                                       |  |  |
| TECHNICAL SPECS                                     |                                                                                                                                                                                                                                                                                                |                                                       |  |  |
| Fan Weight                                          | Fan Weight 24 lbs                                                                                                                                                                                                                                                                              |                                                       |  |  |
| Voltage                                             | 110 or 220                                                                                                                                                                                                                                                                                     |                                                       |  |  |
| Motor Type                                          | AC                                                                                                                                                                                                                                                                                             |                                                       |  |  |
| Rotation                                            | Yes                                                                                                                                                                                                                                                                                            |                                                       |  |  |
| Downrods Lengths<br>Field cuttable.<br>Non-threaded | inches: 5, 10, 20, 30, 48, 72<br>centimeters: 13, 25, 51, 76, 122, 183                                                                                                                                                                                                                         |                                                       |  |  |
| Downrod Diameter                                    | .75 inch                                                                                                                                                                                                                                                                                       |                                                       |  |  |
| Overall Drop                                        | 14 inches / 36 cm + downrod length                                                                                                                                                                                                                                                             |                                                       |  |  |
| Environment                                         | Damp location with protective powder or clear coat only. Neither coastal, saltwater nor chlorine compatible.                                                                                                                                                                                   |                                                       |  |  |
| Ambience                                            | Soothing White Noise                                                                                                                                                                                                                                                                           |                                                       |  |  |
| Safety Certification                                | UL / CUL                                                                                                                                                                                                                                                                                       |                                                       |  |  |
| Warranty                                            | Limited Lifetime                                                                                                                                                                                                                                                                               |                                                       |  |  |
| NEW JAN 21, 2020 DOE MOTOR EFFICIENCY DATA          |                                                                                                                                                                                                                                                                                                |                                                       |  |  |
| Fan Head Options                                    | Solid Mahogany<br>Wood                                                                                                                                                                                                                                                                         | Metal with Guard                                      |  |  |
| Fan Diameter                                        | 62 inches/157 cm                                                                                                                                                                                                                                                                               | 60 inches / 152 cm                                    |  |  |
| Fan Blade Diameter                                  | 16 inches / 41 cm                                                                                                                                                                                                                                                                              | 13 inches / 33 cm                                     |  |  |
| Guard Options                                       | No Cage Option                                                                                                                                                                                                                                                                                 | Decorative Cage<br>or Safety Cage<br>with tight tines |  |  |
| RPM (Low / High)                                    | 715 / 1209                                                                                                                                                                                                                                                                                     | 685 / 1139                                            |  |  |
| CFM (Low / High)                                    | 2644 / 4519                                                                                                                                                                                                                                                                                    | 1372 / 2278                                           |  |  |
| Watts (High)                                        | 91.63                                                                                                                                                                                                                                                                                          | 94.76                                                 |  |  |
| CFM/Watt (High)                                     | 49.32                                                                                                                                                                                                                                                                                          | 24.04                                                 |  |  |
| Blade Pitch                                         | 19°                                                                                                                                                                                                                                                                                            | 31°                                                   |  |  |

#### **OPTIONAL EQUIPMENT**

29° vaulted ceiling mount and canopy

**Standard Finishes** 

### **Special Order Finishes**

Brushed Nickel Damp

## Gloss White