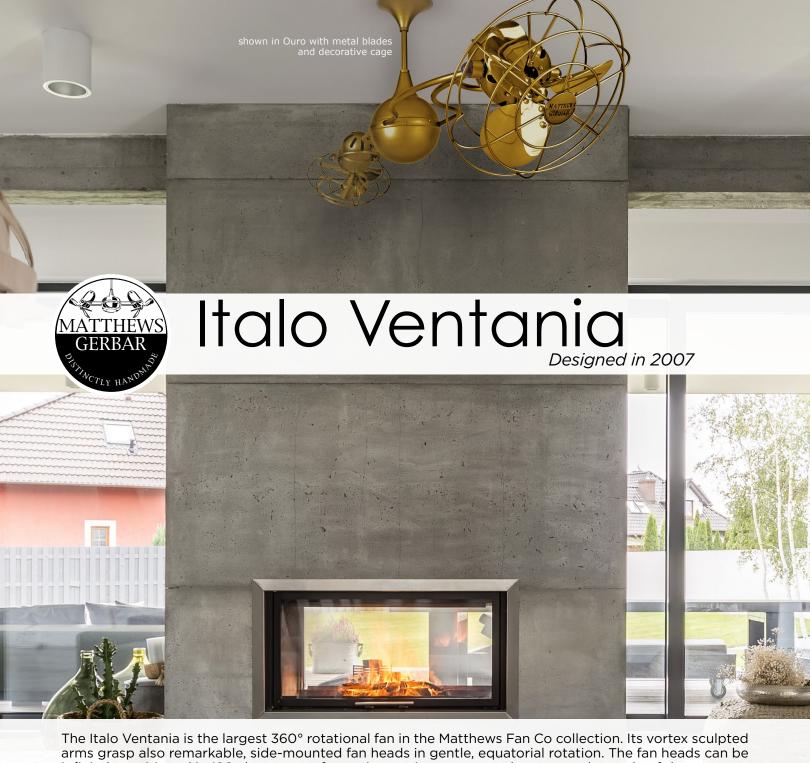

infinitely positioned in 180-degree arcs for optimum air movement; the greater the angle of the motor to the horizontal support rods (up or down), the faster the axial rotation. A slow, controlled axial rotation is achieved by both fan head position and fan blade speed. Matthews 360° rotational fans circulate heat and air conditioning more efficiently than traditional paddle fans. Constructed of cast aluminum, heavy spun and stamped steel, the Italo Ventania carries a limited lifetime warranty.

# Italo Ventania