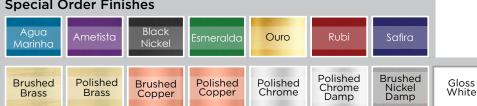

CTLY HA

Michelle Parede

The Michelle Parede is reminiscent of wall fans of the early 20th century. The fan head of the Michelle Parede wall mounted fan can be infinitely positioned vertically and horizontally across 180-degree arcs to provide maximum directional airflow. It can be mounted in small, awkward spaces or in front of HVAC ducts to make more efficient the heating, ventilation or air conditioning of any space. Constructed of cast aluminum, heavy spun and stamped steel, the Michelle Parede carries a limited lifetime warranty.