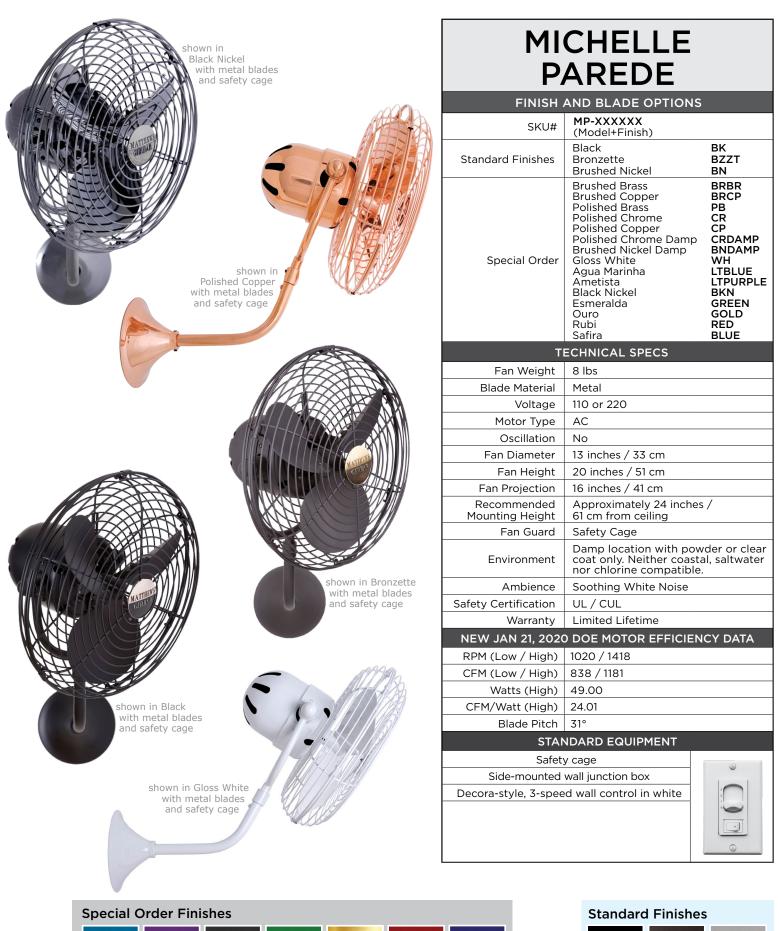

CTLY HA

Michelle Parede

The Michelle Parede is reminiscent of wall fans of the early 20th century. The fan head of the Michelle Parede wall mounted fan can be infinitely positioned vertically and horizontally across 180-degree arcs to provide maximum directional airflow. It can be mounted in small, awkward spaces or in front of HVAC ducts to make more efficient the heating, ventilation or air conditioning of any space. Constructed of cast aluminum, heavy spun and stamped steel, the Michelle Parede carries a limited lifetime warranty.