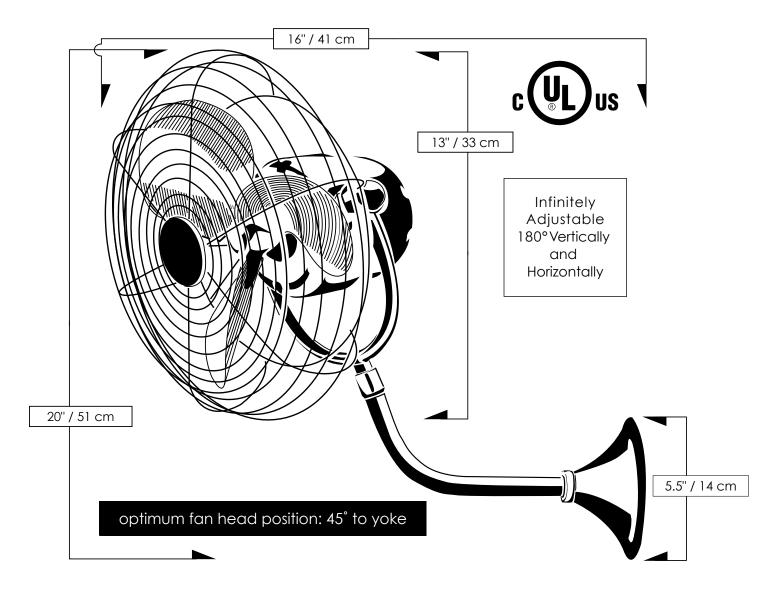

CTLY HA

Michelle Parede

The Michelle Parede is reminiscent of wall fans of the early 20th century. The fan head of the Michelle Parede wall mounted fan can be infinitely positioned vertically and horizontally across 180-degree arcs to provide maximum directional airflow. It can be mounted in small, awkward spaces or in front of HVAC ducts to make more efficient the heating, ventilation or air conditioning of any space. Constructed of cast aluminum, heavy spun and stamped steel, the Michelle Parede carries a limited lifetime warranty.