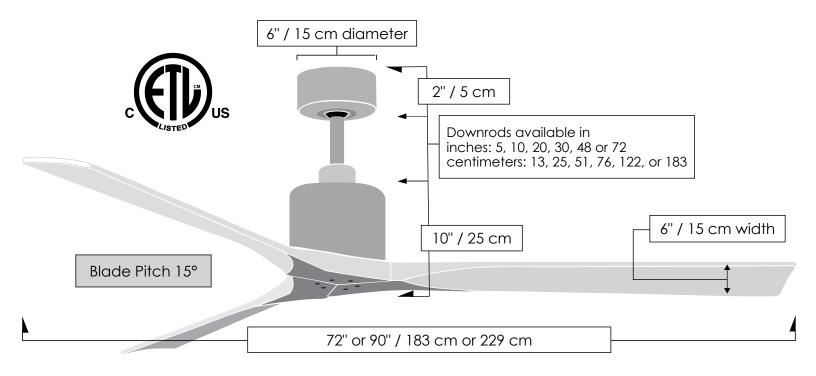

| FINISH<br>SKU#<br>nishes<br>Finish                                    | Matte Black<br>Matte White<br>Walnut<br>72 inches / 18                                                                                                   | OPTIONS<br>XX-XX<br>1+Blade+Di      | ameter)<br>BRBR<br>BK<br>MWH<br>TB<br>BW<br>GA |
|-----------------------------------------------------------------------|----------------------------------------------------------------------------------------------------------------------------------------------------------|-------------------------------------|------------------------------------------------|
| SKU#<br>nishes<br>Finish<br>ameter                                    | NKXL-XXX-XX(Model+FinishBrushed BrassBlackMatte WhiteTextured BronBarn WoodGray AshLight MapleMatte BlackMatte WhiteWalnut72 inches / 18                 | <b>xX-XX</b><br>1+Blade+Di<br>5     | ameter)<br>BRBR<br>BK<br>MWH<br>TB<br>BW<br>GA |
| nishes<br>Finish<br>ameter                                            | Brushed Brass<br>Black<br>Matte White<br>Textured Bron<br>Barn Wood<br>Gray Ash<br>Light Maple<br>Matte Black<br>Matte White<br>Walnut<br>72 inches / 18 | 5                                   | BRBR<br>BK<br>MWH<br>TB<br>BW<br>GA            |
| ameter                                                                | Gray Ash<br>Light Maple<br>Matte Black<br>Matte White<br>Walnut<br>72 inches / 18                                                                        |                                     | GA                                             |
| •                                                                     |                                                                                                                                                          |                                     | LM<br>BK<br>MWH<br>WA                          |
|                                                                       | 90 Inches / 22                                                                                                                                           |                                     | 72<br>90                                       |
| meter                                                                 | TECHNICAL SP                                                                                                                                             | ECS                                 |                                                |
|                                                                       | inches: 72 or 9<br>centimeters: 18                                                                                                                       |                                     |                                                |
| aterial                                                               | CNC Cut Solid                                                                                                                                            | d Wood                              |                                                |
| Drop                                                                  | 12 inches / 30 d                                                                                                                                         | cm + downr                          | od length                                      |
| Veight                                                                | 19 lbs                                                                                                                                                   |                                     |                                                |
| engths<br>ttable.<br>eaded                                            | inches: 5, 10, 20<br>centimeters: 13                                                                                                                     |                                     |                                                |
| meter                                                                 | 1 inch                                                                                                                                                   |                                     |                                                |
| oltage                                                                | 110 (Contact u                                                                                                                                           | s for 220 c                         | onversion)                                     |
| r Type                                                                | DC                                                                                                                                                       |                                     |                                                |
| nment                                                                 | Damp location<br>Neither coasta<br>compatible                                                                                                            |                                     |                                                |
| bience                                                                | Silent                                                                                                                                                   |                                     |                                                |
| cation                                                                | ETL / CETL                                                                                                                                               |                                     |                                                |
| rranty                                                                | Limited Lifetim                                                                                                                                          | ne                                  |                                                |
| 21, 20                                                                | 20 DOE MOTOF                                                                                                                                             |                                     | NCY DATA                                       |
| r 7                                                                   | 2 inch / 183 cm                                                                                                                                          | 90 inc                              | :h / 229 cm                                    |
| gh) 5 <sup>-</sup>                                                    | 1 / 106                                                                                                                                                  | 28 / 143                            | 5                                              |
| gh) 4                                                                 | 213 / 9232                                                                                                                                               | 4257 / 13                           |                                                |
|                                                                       | 2.06                                                                                                                                                     | 31.59                               |                                                |
| gh) 3                                                                 |                                                                                                                                                          | 456                                 |                                                |
| tch 15                                                                |                                                                                                                                                          | 15°                                 |                                                |
|                                                                       | ANDARD EQUIP                                                                                                                                             |                                     |                                                |
| One downrod of 10 inches / 25 cm   Slant ceiling canopy for up to 30° |                                                                                                                                                          |                                     |                                                |
| Sidillo                                                               |                                                                                                                                                          | up to 30                            | U                                              |
| RF                                                                    | White w<br>Decora<br>6-speed<br>control                                                                                                                  | d, wall                             |                                                |
| )nlv co                                                               | mpatible with in                                                                                                                                         | cluded con                          | trollers.                                      |
|                                                                       |                                                                                                                                                          |                                     |                                                |
|                                                                       | ons<br>Matte Mat                                                                                                                                         | te Wa                               | slnut                                          |
|                                                                       | RY<br>Opti                                                                                                                                               | RY 60° Cath<br>Options<br>Matte Mat | Options<br>Matte Matte Wa                      |