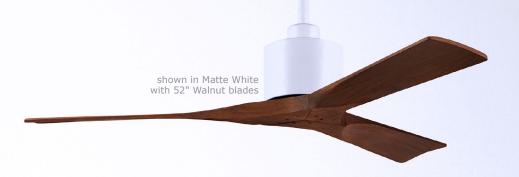

## Nan

Designed by Chicago architect Stephen Katz, the Nan ceiling fan is a contemporary take on traditional fan design with superior performance and functionality. The Nan fan feels at home in any room or setting from casual to formal and everything in between. This timeless ceiling fan works in residential environments, restaurants, hospitality or even office settings. The Nan fan has the perfect amount of design presence for any size room or season. The fully adjustable fan motor speeds makes moving the right amount of air simple and easy. The Nan fan will feel like a natural part of the room and enhance any space with a fresh breeze. Also available is the larger Nan XL for larger spaces.