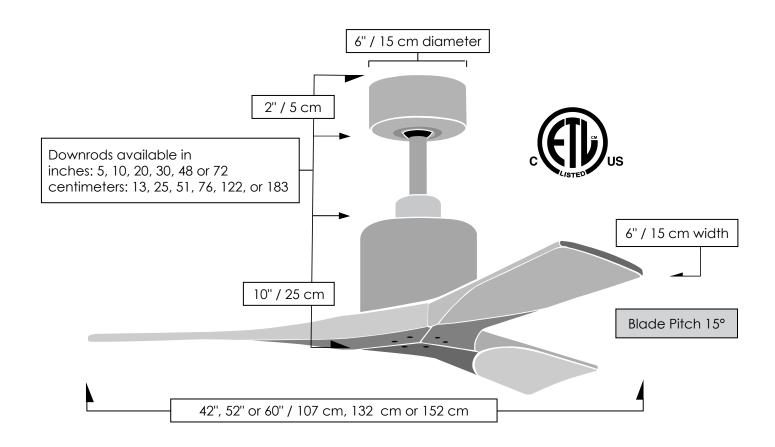

## TECHNICAL SPECIFICATIONS

| CEILING PITCH TABLE |               |
|---------------------|---------------|
| 0/12                | 0 degrees     |
| 1/12                | 4.76 degrees  |
| 2/12                | 9.46 degrees  |
| 3/12                | 14.04 degrees |
| 4/12                | 18.43 degrees |
| 5/12                | 22.62 degrees |
| 6/12                | 26.57 degrees |
| 7/12                | 30.26 degrees |
| 8/12                | 33.69 degrees |
| 9/12                | 36.87 degrees |
| 10/12               | 39.81 degrees |
| 11/12               | 42.51 degrees |

| CEILING HEIGHT / DOWNROD<br>TABLE |                                                    |
|-----------------------------------|----------------------------------------------------|
| Ceiling<br>Height                 | Downrod Lengths<br>Field cuttable. Non-threaded    |
| 10 ft or less                     | 5 inches / 13 cm<br>Use safety cages if applicable |
| 10 -12 feet                       | 10 inches / 25 cm                                  |
| 13 feet                           | 20 inches / 51 cm                                  |
| 14 feet                           | 30 inches / 76 cm                                  |
| 15 feet                           | 48 inches / 122 cm                                 |
| 16 feet +                         | 72 inches / 183 cm                                 |