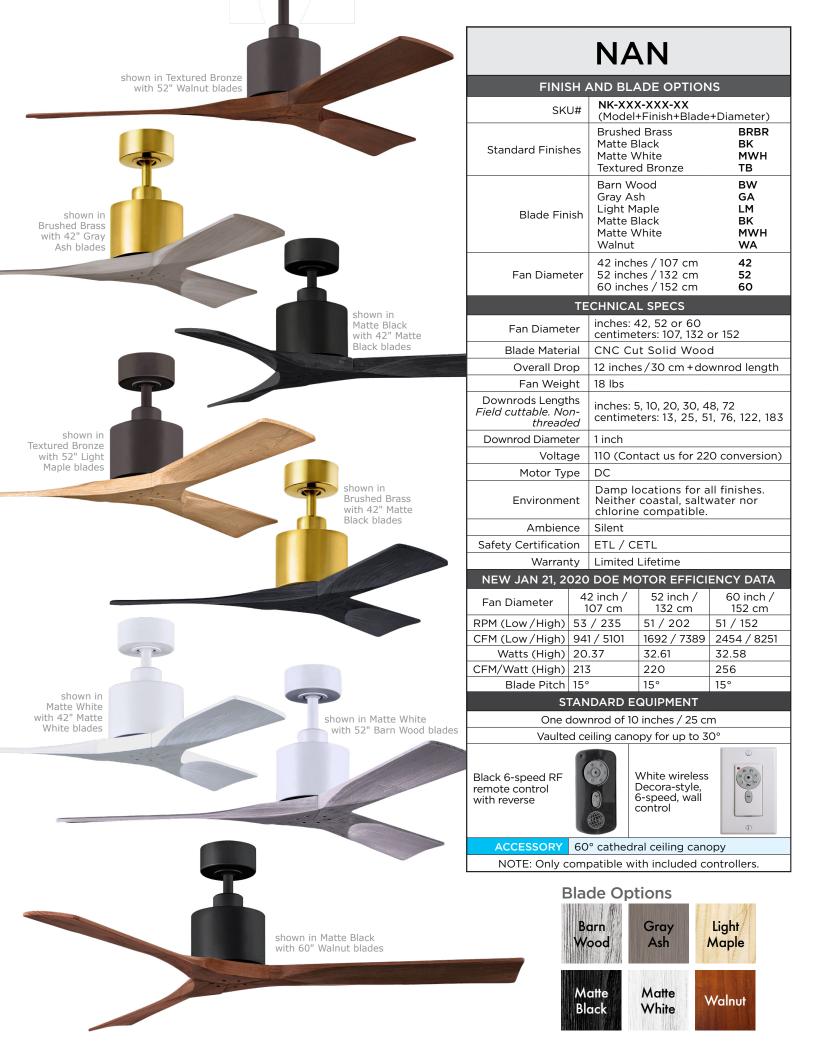

## Nan

Designed by Chicago architect Stephen Katz, the Nan ceiling fan is a contemporary take on traditional fan design with superior performance and functionality. The Nan fan feels at home in any room or setting from casual to formal and everything in between. This timeless ceiling fan works in residential environments, restaurants, hospitality or even office settings. The Nan fan has the perfect amount of design presence for any size room or season. The fully adjustable fan motor speeds makes moving the right amount of air simple and easy. The Nan fan will feel like a natural part of the room and enhance any space with a fresh breeze. Also available is the larger Nan XL for larger spaces.