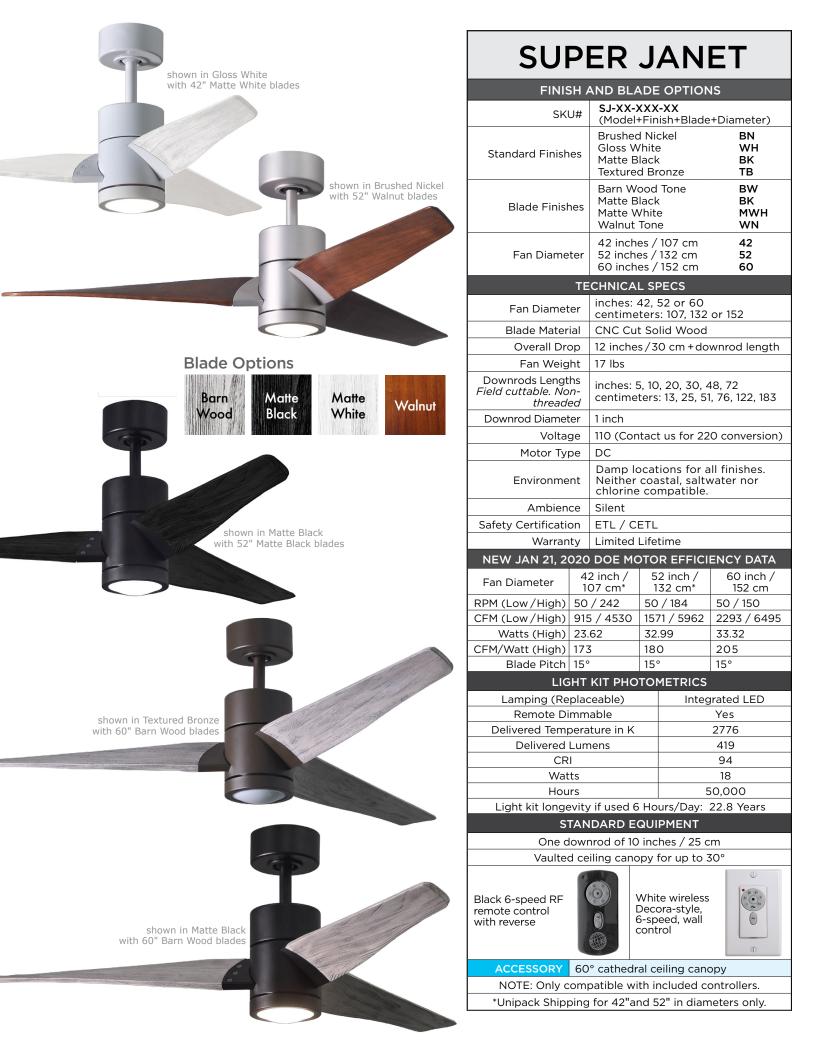

shown in Matte Black with 52" Barn Wood blades

The Super Janet's remarkable design and solid construction in cast aluminum and heavy stamped steel make it the heroine in any commercial or residential space. Moving air with barely a whisper, its efficient DC motor turns solid wood blades in walnut, matte black, matte white, or barn wood tones. An ecoconscious LED light kit with light cover completes the package. Sophisticated, efficient and green, Super Janet carries a limited lifetime warranty.

Product Features

**₫** DC5

## Super Janet