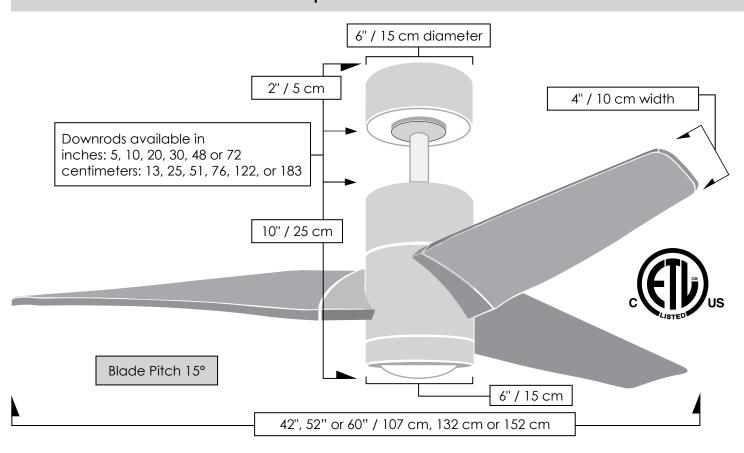

| CEILING HEIGHT / DOWNROD<br>TABLE |                                                    |  |
|-----------------------------------|----------------------------------------------------|--|
| Ceiling<br>Height                 | Downrod Lengths<br>Field cuttable. Non-threaded    |  |
| 10 ft or less                     | 5 inches / 13 cm<br>Use safety cages if applicable |  |
| 10 -12 feet                       | 10 inches / 25 cm                                  |  |
| 13 feet                           | 20 inches / 51 cm                                  |  |
| 14 feet                           | 30 inches / 76 cm                                  |  |
| 15 feet                           | 48 inches / 122 cm                                 |  |
| 16 feet +                         | 72 inches / 183 cm                                 |  |