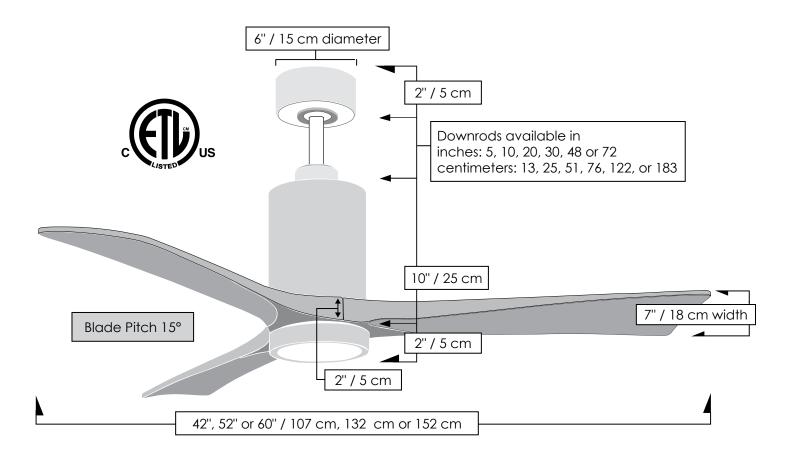

| CEILING HEIGHT / DOWNROD<br>TABLE |                                                    |  |
|-----------------------------------|----------------------------------------------------|--|
| Ceiling<br>Height                 | Downrod Lengths<br>Field cuttable. Non-threaded    |  |
| 10 ft or less                     | 5 inches / 13 cm<br>Use safety cages if applicable |  |
| 10 -12 feet                       | 10 inches / 25 cm                                  |  |
| 13 feet                           | 20 inches / 51 cm                                  |  |
| 14 feet                           | 30 inches / 76 cm                                  |  |
| 15 feet                           | 48 inches / 122 cm                                 |  |
| 16 feet +                         | 72 inches / 183 cm                                 |  |