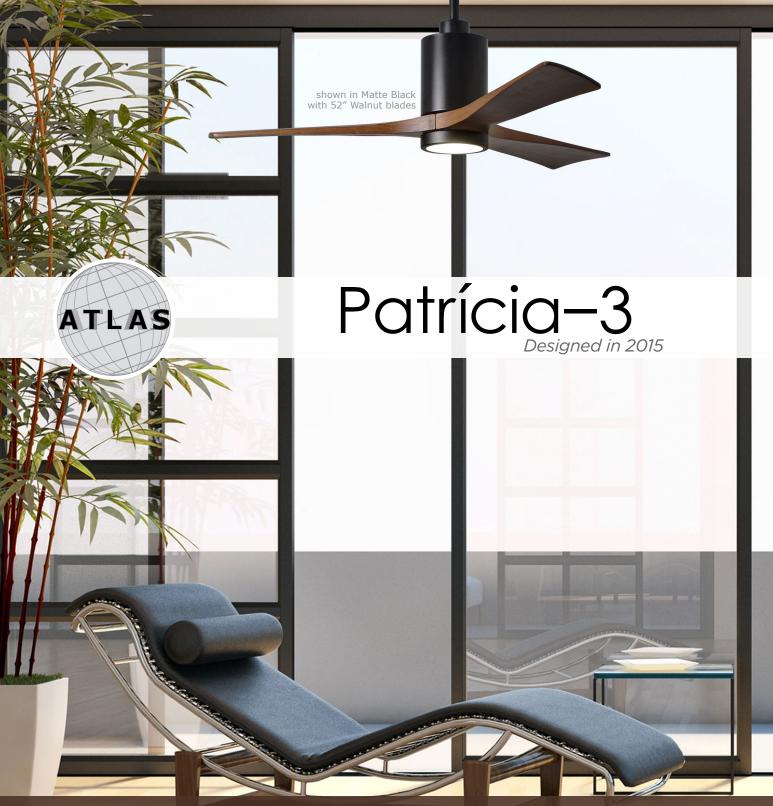

A complement to any commercial or residential space, the Patrícia-3 seamlessly combines innovation with simple, refined design. Its elegant aesthetic belies its robust construction. Solid wood walnut, matte black, matte white, or barn wood tone blades revolve around a balanced, cylindrical DC motor housing. Air is circulated efficiently with barely more than a whisper. An eco-conscious LED light kit completes the package, making Patrícia-3 sophisticated, efficient and green. Constructed of cast aluminum and heavy stamped steel, the Patrícia-3 carries a limited lifetime warranty.