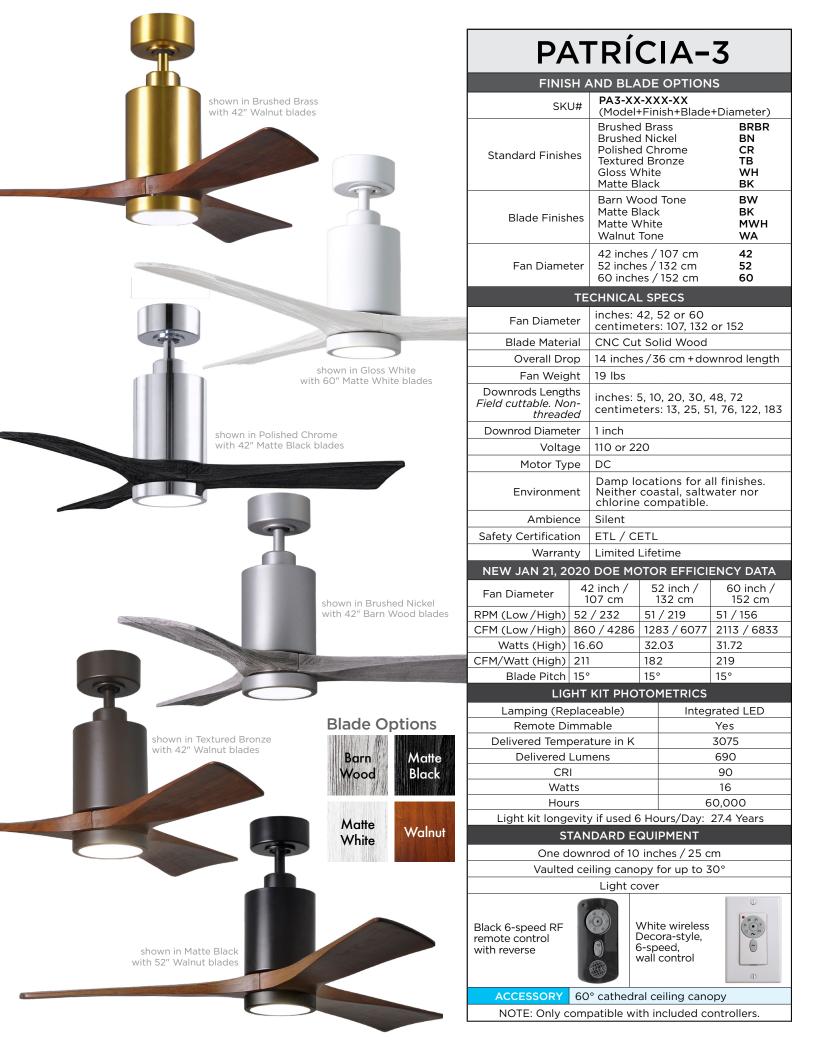

A complement to any commercial or residential space, the Patrícia-3 seamlessly combines innovation with simple, refined design. Its elegant aesthetic belies its robust construction. Solid wood walnut, matte black, matte white, or barn wood tone blades revolve around a balanced, cylindrical DC motor housing. Air is circulated efficiently with barely more than a whisper. An eco-conscious LED light kit completes the package, making Patrícia-3 sophisticated, efficient and green. Constructed of cast aluminum and heavy stamped steel, the Patrícia-3 carries a limited lifetime warranty.